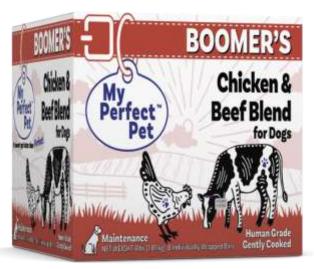

## **BOOMER'S CHICKEN & BEEF BLEND**

**Boomer's Chicken & Beef Blend** is 100% complete & balanced for adult dogs, and is the adult version of our Buckaroo Puppy Blend. It is our second most bland diet making it perfect for dogs with sensitive stomachs, or who don't want to change foods simply because they grew up. The primary protein sources are boneless skinless chicken breast & thigh and beef round, making it perfect for picky eaters. Whole grain brown rice is soothing to the digestive tract and is often recommended to help aid in the natural expression of anal glands.

## **KEY BENEFITS**

- High quality protein and fat to fuel energy and build muscle mass.
- Delicious baked boneless skinless chicken breast and thigh and lean beef round irresistible to even picky eaters!
- Naturally rich in Taurine and other natural Amino Acids.
- Optimal ratio of soluble and insoluble dietary fiber to maintain healthy digestive tract.
- Targeted level of minerals to support healthy urinary tract.
- Perfect for even the most sensitive stomachs.
- Rich in Omega-3's and antioxidants to help boost immune system.
- Fresh whole foods, limited ingredients.
- Naturally high in moisture no added water.
- No bones, glutens, preservatives, artificial flavors or colors.
- 100% human grade ingredients, manufactured to human food standards.
- Chicken and Beef cooked to FDA recommended temperatures for food safety.

## ✓ Human Grade

- ✓ Low Carb (12.3%)
- ✓ Gluten Free
- ✓ Preservative Free
- ✓ No Fillers
- ✓ No Added Flavors
- ✓ No Added Colors
- ✓ No Meals
- ✓ No Ground Bones

CHICKEN BREAST & THIGH, BROWN RICE, WHOLE POTATO, SWEET POTATO, BEEF ROUND, BEEF LIVER, GREEN BEANS, CALCIUM CARBONATE, TRICALCIUM PHOSPHATE, IODIZED SALT, FISH OIL, DRIED KELP, VITAMIN E SUPPLEMENT, ZINC SULFATE, RIBOFLAVIN, VITAMIN D3 SUPPLEMENT.