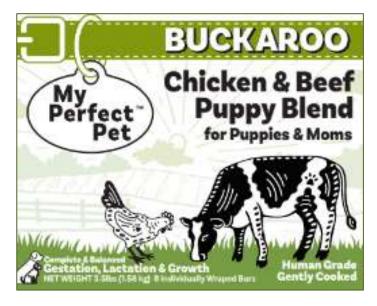

## **BUCKAROO PUPPY BLEND**

Buckaroo Puppy Blend is 100% complete and balanced for growing puppies and gestating/lactating moms. Perfect for weaning puppies, many breeders refer to us as "My Perfect Poop!". Weaning puppies is known to be a challenging and messy affair, but Buckaroo Puppy Blend is easily digested and irresistible to puppies as well as moms, making the transition to real food as easy as putting it in the bowl. Naturally high in

## **KEY BENEFITS**

- High quality protein and fat to fuel energy and growth.
- Targeted levels of minerals to build strong bones and teeth.
- Delicious boneless skinless chicken thigh & baked beef round irresistible to puppies and moms!
- Naturally rich in Taurine and other natural Amino Acids.
- Optimal ratio of soluble and insoluble dietary fiber to maintain healthy digestive tract.
- Perfect for weaning easily digestible for even the most sensitive stomachs.
- Rich in Omega-3's and antioxidants to help boost immune system.
- Fresh whole foods, limited ingredients.
- Naturally high in moisture to promote healthy digestive tract.
- 100% human grade ingredients, manufactured to human food standards
- Beef and chicken cooked to FDA recommended temperatures for food safety
- ✓ Human Grade
- ✓ Limited Ingredient
- ✓ Lower Carb
- √ Gluten Free
- ✓ Preservative Free
- ✓ No Fillers
- ✓ No added Flavors
- ✓ No added Colors
- √ No Meals
- ✓ No Ground Bones

## **INGREDIENTS:**

CHICKEN, BROWN RICE, WHOLE POTATO, BEEF, SWEET POTATO, BEEF LIVER, TRICALCIUM PHOSPHATE, POTASSIUM PHOSPHATE, IODIZED SALT, FISH OIL, DRIED KELP, ZINC SULFATE, FERROUS SULFATE, VITAMIN E SUPPLEMENT, VITAMIN D3 SUPPLEMENT, RIBOFLAVIN.