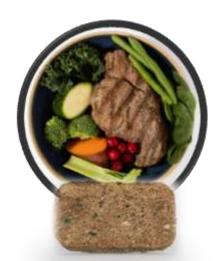

## **INGREDIENTS:**

BEEF ROUND, GREEN BEANS, SWEET POTATO, BROCCOLI, ZUCCHINI, CELERY, BEEF LIVER, SPINACH, CRANBERRIES, SAFFLOWER OIL, CALCIUM CARBONATE, IODIZED SALT, DRIED KELP, VITAMIN E SUPPLEMENT, ZINC SULFATE, VITAMIN D3 SUPPLEMENT.