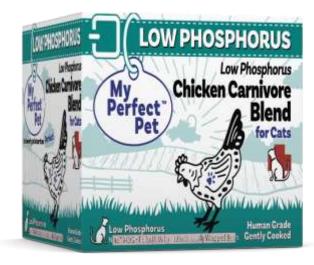

## LOW PHOSPHORUS CHICKEN CARNIVORE BLEND

## **FOR CATS**

Low Phosphorus Chicken Carnivore Blend is made with boneless, skinless chicken breast and thigh and is recommended by veterinarians to lower the phosphorus levels in cats with compromised kidney function. Because we use only boneless muscle meat as the protein source (never meals or ground bones which are naturally high in Phosphorus) protein levels can remain at

3.5# Carton of 12 food bars: UPC 691835229133 3.5# Carton of 12 trial bars: UPC 691835229430

4-oz trial bar: UPC 691835229331

Individually Wrapped Portioncontrol food bars convenient for thawing and feeding